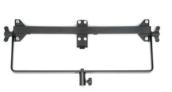

VB1506 Colour FX

For joining two Mosaic units together. Includes joining plate and an extended swivel/tilt yoke.

VB1515 2x1 Panel Joining Kit

2x1 Panel Joining Kit

For joining four Mosaic units together Includes joining plates and a larger swivel/tilt yoke.