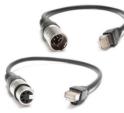

VB1555 Anton/Bauer Battery Plate

DMX / Fthernet Cable

DMX / Ethernet cable for linking mosaic The Honeycomb Grid changes the Mosaic's beam from a broad, soft flood to a narrower, units together to form light banks or chains. more concentrated beam.