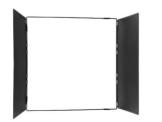

VB1500 Mosaic Barn-Door Set

2x1 Panel Barn-Door Set

A set of two-leaf barn-doors (top and bottom) for use with two joined Mosaic units.

VB1501 2x1 Panel Barn-Door Set

2x2 Panel Barn-Door Set

A set of two-leaf barn-doors (top, bottom or sides) for use with four joined Mosaic units.