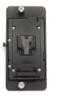

VB1556 V-Mount Battery Plate

AC Power Cord

6m power cord for use with the AC/DC Adaptor Power Supply Unit.

VB1541 UK (pictured) VB1540 Euro **VB1542** US

VB1580 1m cable

2 Panel Padded Carry Case

Padded Bag for 1 or 2 Mosaic panels plus filters, barndoors, batteries and cables. Light stands can be strapped to the front of the bag using the tie straps to create a portable and lightweight 2-light shooting kit. VB1525 2 Panel Padded Carry Case