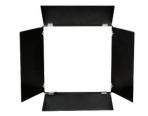

VB1500 Mosaic Barn-Door Set

2x1 Panel Barn-Door Set

A set of two-leaf barn-doors (top and bottom) for use with two joined Mosaic units.

VB1501 2x1 Panel Barn-Door Set

2x2 Panel Barn-Door Set

A set of two-leaf barn-doors (top, bottom or sides) for use with four joined Mosaic units.

VB1502 2x2 Panel Barn-Door Set

5 Pin XLR-RJ45 Adaptor

For Converting a DMX 5 pin Male or Female XLR plug to an RJ45 male plug.

VB1570 Male to male VB1571 Female to male V-Mount Battery Plate

For powering Mosaic units from a V-mount fitting battery.