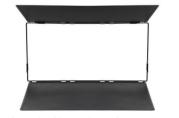

VB1500 Mosaic Barn-Door Set

2x1 Panel Barn-Door Set

A set of two-leaf barn-doors (top and bottom) for use with two joined Mosaic units.

VB1501 2x1 Panel Barn-Door Set

2x2 Panel Barn-Door Set

A set of two-leaf barn-doors (top, bottom or sides) for use with four joined Mosaic units.