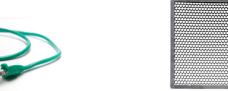

VB1555 Anton/Bauer Battery Plate

DMX / Fthernet Cable

DMX / Ethernet cable for linking mosaic The Honeycomb Grid changes the Mosaic's beam from a broad, soft flood to a narrower, units together to form light banks or chains. more concentrated beam.

VB1503 1x1 Honeycomb Grid

Ceiling Mounting Kit

For mounting a single Mosaic unit directly to a ceiling or other flat surface.

SVB1517 Ceiling Mount Kit

Mosaic Barn-Door Set

A set of four-leaf barn-doors (top, bottom and sides) for use with a single Mosaic unit.