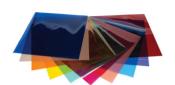

A set of 6 filters for adjusting the intensity or colour temperature of the light output.

VB1505 Colour Control

Colour Control FX Set

A set of 10 filters for adding colour or cosmetic effects to the light output.

VB1506 Colour FX

For joining two Mosaic units together. Includes joining plate and an extended swivel/tilt yoke.

VB1515 2x1 Panel Joining Kit

2x1 Panel Joining Kit

For joining four Mosaic units together Includes joining plates and a larger swivel/tilt yoke.