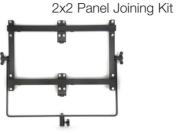

VB1506 Colour FX

For joining two Mosaic units together. Includes joining plate and an extended swivel/tilt yoke.

VB1515 2x1 Panel Joining Kit

2x1 Panel Joining Kit

For joining four Mosaic units together Includes joining plates and a larger swivel/tilt yoke.

VB1516 2x2 Panel Joining Kit

3 Pin XLR-RJ45 Adaptor

For Converting a DMX 3 pin Male or Female XLR plug to an RJ45 male plug.

VB1565 Male to male VB1566 Female to male Anton/Bauer Battery Plate

For powering Mosaic units from an Anton/Bauer G-mount (or similar) battery.