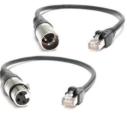

VB1516 2x2 Panel Joining Kit

3 Pin XLR-RJ45 Adaptor

For Converting a DMX 3 pin Male or Female XLR plug to an RJ45 male plug.

VB1565 Male to male VB1566 Female to male Anton/Bauer Battery Plate

For powering Mosaic units from an Anton/Bauer G-mount (or similar) battery.

VB1555 Anton/Bauer Battery Plate

DMX / Fthernet Cable

DMX / Ethernet cable for linking mosaic The Honeycomb Grid changes the Mosaic's beam from a broad, soft flood to a narrower, units together to form light banks or chains. more concentrated beam.