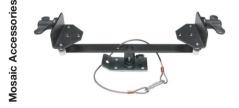

VB1506 Colour FX

For joining two Mosaic units together. Includes joining plate and an extended swivel/tilt yoke.

VB1515 2x1 Panel Joining Kit

2x1 Panel Joining Kit

For joining four Mosaic units together Includes joining plates and a larger swivel/tilt yoke.

VB1516 2x2 Panel Joining Kit

3 Pin XLR-RJ45 Adaptor

For Converting a DMX 3 pin Male or Female XLR plug to an RJ45 male plug.

VB1565 Male to male VB1566 Female to male Anton/Bauer Battery Plate

For powering Mosaic units from an Anton/Bauer G-mount (or similar) battery.