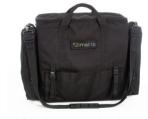

VB1556 V-Mount Battery Plate

AC Power Cord

6m power cord for use with the AC/DC Adaptor Power Supply Unit.

VB1541 UK (pictured) VB1540 Euro **VB1542** US

VB1580 1m cable

2 Panel Padded Carry Case

Padded Bag for 1 or 2 Mosaic panels plus filters, barndoors, batteries and cables. Light stands can be strapped to the front of the bag using the tie straps to create a portable and lightweight 2-light shooting kit. VB1525 2 Panel Padded Carry Case