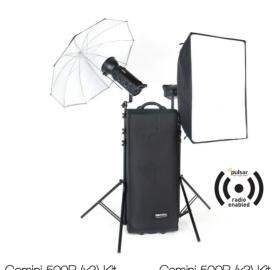

## **Gemini**pro

Our 'Pro' lighting kits are designed for photographers looking for exceptional value for money without compromising on quality. Kits include two or three Gemini Pro monolights with lighting support stands. To control the light we include a Softbox and a silver/white Umbrella, with wide-angle umbrella reflectors.

The umbrellas are perfect for portraiture and many still-life applications - the black cover can be removed allowing you to fire the light through the umbrella like a softbox.

These kits now include a Pulsar Tx Radio Trigger and a Pulsar Rx Radio Receiver Card to wirelessly sync your camera to your lights. Everything is packed into a rolling case, with a separate bag for your stands for easy transportation.

|                         | Gemini 500pro (x2) Kit | Gemini 750pro (x2) Kit | Gemini 1000pro Kit | Gemini 500pro (x3) Kit | Gemini 750pro (x3) Kit |
|-------------------------|------------------------|------------------------|--------------------|------------------------|------------------------|
| Model                   | 2 x Gemini 500pro      | 2 x Gemini 750pro      | 2 x Gemini 1000pro | 3 x Gemini 500pro      | 3 x Gemini 750pro      |
| Pulsar Tx Trigger       | •                      | •                      | •                  | •                      | •                      |
| Pulsar Rx Receiver Card | •                      | •                      | •                  | •                      | •                      |
| 90cm Umbrella           | •                      | •                      |                    |                        |                        |
| 115cm Umbrella          |                        |                        | •                  | ••                     | ••                     |
| 60x80cm Softbox         | •                      | •                      |                    |                        |                        |
| 100x100cm Softbox       |                        |                        | •                  | •                      | •                      |
| Wide-Angle Reflector    | •                      | •                      | •                  | ••                     | ••                     |
| Lighting Support Stand  | ••                     | ••                     | ••                 | •••                    | •••                    |
| Rolling Kit Case        | •                      | •                      | •                  | •                      | •                      |
| Stand Bag               | •                      | •                      | •                  | •                      | •                      |
| Flash Tube              | ••                     | ••                     | ••                 | •••                    | •••                    |
| Modelling Lamp          | ••                     | ••                     | ••                 | •••                    | •••                    |
| Power Cord              | ••                     | ••                     | ••                 | •••                    | •••                    |
| Sync Lead               | •                      | •                      | •                  | •                      | •                      |
| 230V Part No.:          | BW8610TXUK             | BW8710TXUK             | BW8805TXUK         | BW8620TXUK             | BW8720TXUK             |
| 117V Part No.:          | BW8610TXUS             | BW8710TXUS             | BW8805TXUS         | BW8620TXUS             | BW8720TXUS             |