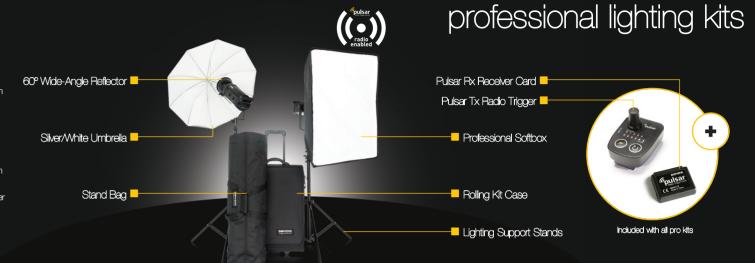

## **Gemini**pro

Our 'Pro' lighting kits are designed for photographers looking for exceptional value for money without compromising on quality. Kits include two or three Gemini Pro monolights with lighting support stands. To control the light we include a Softbox and a silver/white Umbrella, with wide-angle umbrella reflectors.

The umbrellas are perfect for portraiture and many still-life applications - the black cover can be removed allowing you to fire the light through the umbrella like a softbox.

These kits now include a Pulsar Tx Radio Trigger and a Pulsar Rx Radio Receiver Card to wirelessly sync your camera to your lights. Everything is packed into a rolling case, with a separate bag for your stands for easy transportation.