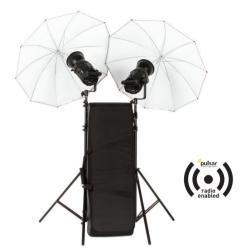

## **Gemini**pro

Our 'Pro' lighting kits are designed for photographers looking for exceptional value for money without compromising on quality. Kits include two or three Gemini Pro monolights with lighting support stands. To control the light we include a Softbox and a silver/white Umbrella, with wide-angle umbrella reflectors.

The umbrellas are perfect for portraiture and many still-life applications - the black cover can be removed allowing you to fire the light through the umbrella like a softbox.

These kits now include a Pulsar Tx Radio Trigger and a Pulsar Rx Radio Receiver Card to wirelessly sync your camera to your lights. Everything is packed into a rolling case, with a separate bag for your stands for easy transportation.