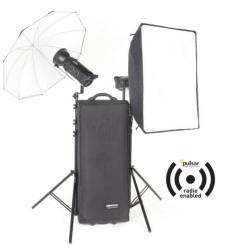

## **Gemini**pro

Our 'Pro' lighting kits are designed for photographers looking for exceptional value for money without compromising on quality. Kits include two or three Gemini Pro monolights with lighting support stands. To control the light we include a Softbox and a silver/white Umbrella, with wide-angle umbrella reflectors.

The umbrellas are perfect for portraiture and many still-life applications - the black cover can be removed allowing you to fire the light through the umbrella like a softbox.

These kits now include a Pulsar Tx Radio Trigger and a Pulsar Rx Radio Receiver Card to wirelessly sync your camera to your lights. Everything is packed into a rolling case, with a separate bag for your stands for easy transportation.